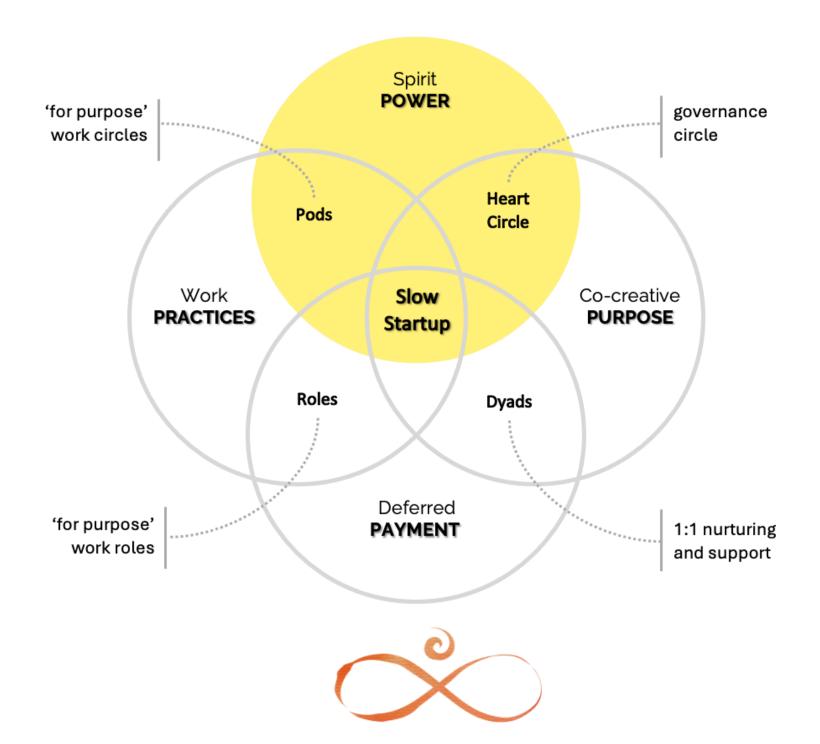

## SPIRIT POWER

The Spirit of Infinity always has a seat at the table of meetings. It represents timelessness, boundlessness, the cyclical nature of life, renewal and interconnectedness. The art of deep listening moves to the centre.