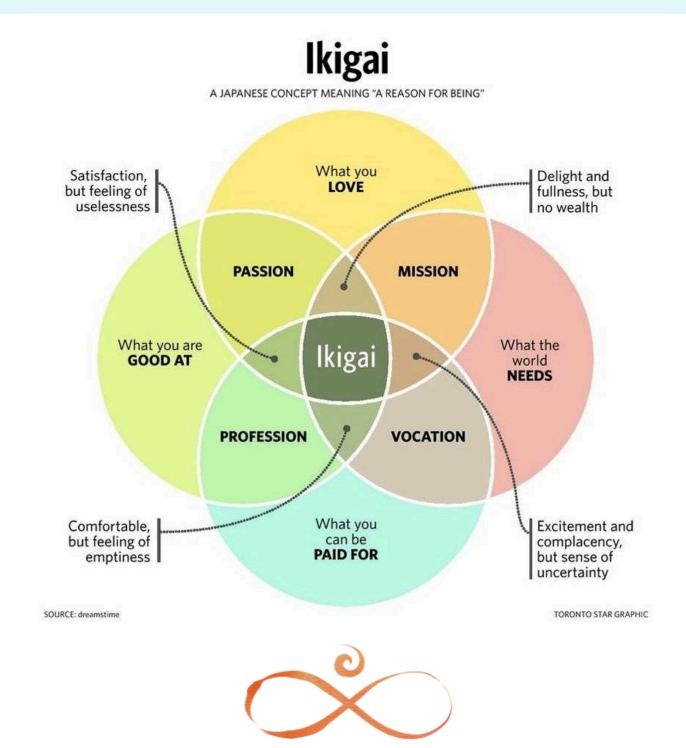

### THE IKIGAI

The Ikigai is a Japanese concept based on the Yin and Yang meaning a 'Reason For Being'. It is a powerful framework providing the perfect balance and giving people a deep sense of purpose and meaning in life.