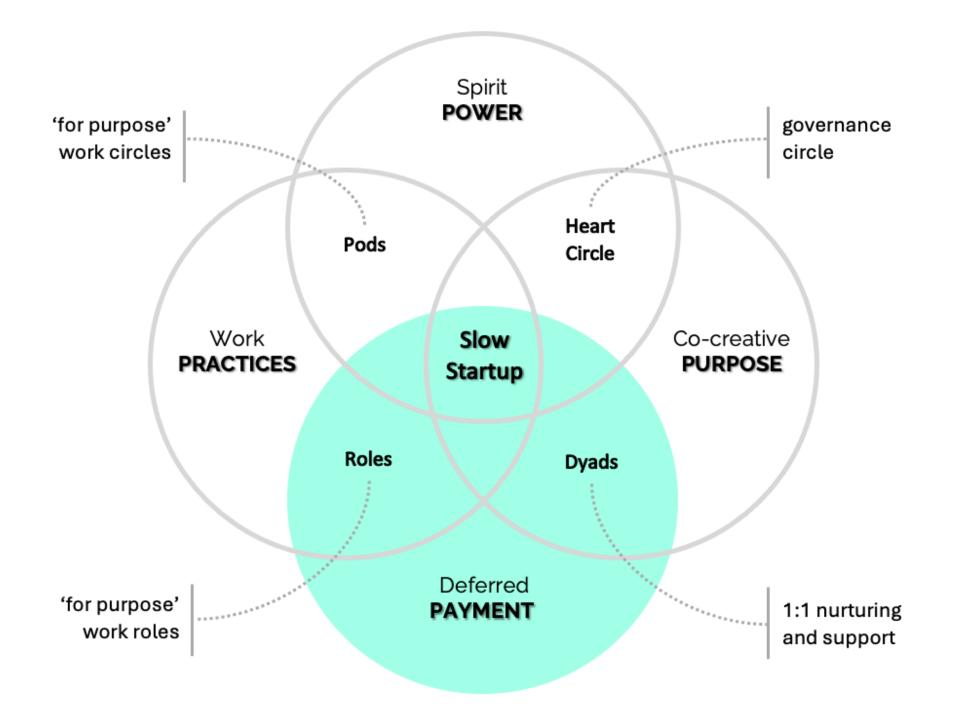

#### DEFERED PAYMENT

Payment is the reward our heart feels for the life energies we contribute in a compassionate way to the journey of all. A set of Deferred Tokens is established, and members record their time doing 'for-purpose work' on their tasks in the project container.

Delayed gratification teaches us the self-regulation essential to show up as healthy, whole, authentic humans.